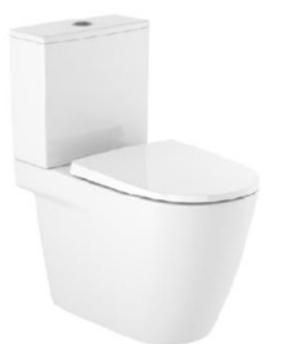

| Brand :                                                                                                                                                                                      | Roca, Spain              |
|----------------------------------------------------------------------------------------------------------------------------------------------------------------------------------------------|--------------------------|
| Name :                                                                                                                                                                                       | ONA close-coupled toilet |
| Item Code :<br>Designer :                                                                                                                                                                    | A34868400C               |
| Color / Finish :                                                                                                                                                                             | White                    |
| Dimensions :                                                                                                                                                                                 | 373 x 690 x 796 mm       |
| <ul> <li>Product info:</li> <li>One-piece toilet</li> <li>S-Trap 305mm</li> <li>5/3.5L dual vortex</li> <li>Slow down seat and cover</li> <li>cistern for Ona</li> <li>Pipe suite</li> </ul> |                          |
| <ul> <li>Add-ons:</li> <li>Angle valve 1/2 x ½</li> <li>Flexible hose ½ x ½</li> </ul>                                                                                                       |                          |