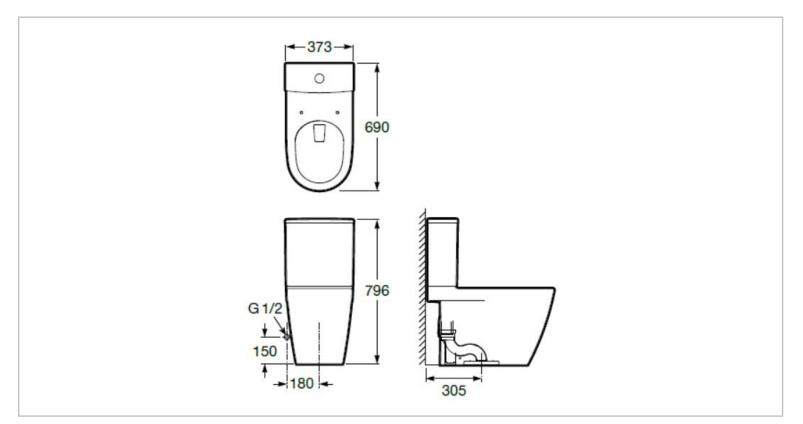

| Brand :                                                                                                                                                                                      | Roca, Spain              |
|----------------------------------------------------------------------------------------------------------------------------------------------------------------------------------------------|--------------------------|
| Name :                                                                                                                                                                                       | ONA close-coupled toilet |
| Item Code :<br>Designer :                                                                                                                                                                    | A34868400C               |
| Color / Finish :                                                                                                                                                                             | White                    |
| Dimensions :                                                                                                                                                                                 | 373 x 690 x 796 mm       |
| <ul> <li>Product info:</li> <li>One-piece toilet</li> <li>S-Trap 305mm</li> <li>5/3.5L dual vortex</li> <li>Slow down seat and cover</li> <li>cistern for Ona</li> <li>Pipe suite</li> </ul> |                          |
| <ul> <li>Add-ons:</li> <li>Angle valve 1/2 x ½</li> <li>Flexible hose ½ x ½</li> </ul>                                                                                                       |                          |